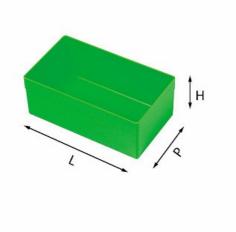

# 5003/2B

• Plastic tray for tool boxes 5000 H1

# **Family details**

| Code       | LxPxH mm  | Weight gr |   |
|------------|-----------|-----------|---|
| U50030011Q | 128x74x51 | 38        | 1 |